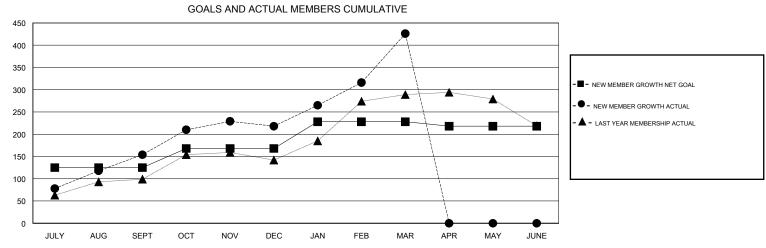

## DATUK NAGARATNAM **LOCATION MALAYSIA GMT CA** Clubs Members RESULTS FOR 2016-2017 RESULTS FOR 2016-2017 NEW CLUB GOAL NEW CLUBS DROPPED CLUBS NEW MEMBER GROWTH NEW MEMBER DROPPED QUARTER QUARTER NET GOAL (not reinstated GROWTH ACTUAL (not MEMBERS ACTUAL or transfers) reinstated or transfers) (including transfers) 0 0 125 189 35 JULY/AUG/SEPT JULY/AUG/SEPT 1 0 43 136 72 OCT/NOV/DEC OCT/NOV/DEC 0 0 60 251 43 JAN/FEB/MAR JAN/FEB/MAR 0 0 0 0 APR/MAY/JUNE APR/MAY/JUNE -10 0