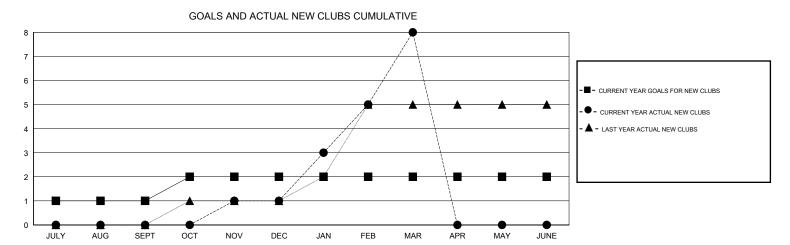

## DATUK NAGARATNAM **LOCATION MALAYSIA GMT CA** Clubs Members RESULTS FOR 2016-2017 RESULTS FOR 2016-2017 NEW CLUB GOAL NEW CLUBS DROPPED CLUBS NEW MEMBER GROWTH NEW MEMBER DROPPED QUARTER QUARTER NET GOAL (not reinstated GROWTH ACTUAL (not MEMBERS ACTUAL or transfers) reinstated or transfers) (including transfers) 0 0 125 189 35 JULY/AUG/SEPT JULY/AUG/SEPT 1 0 43 136 72 OCT/NOV/DEC OCT/NOV/DEC 0 0 60 251 43 JAN/FEB/MAR JAN/FEB/MAR 0 0 0 0 APR/MAY/JUNE APR/MAY/JUNE -10 0